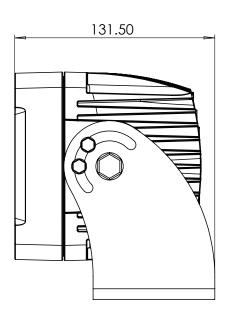

#### Dimensions

### Weight and Packaging

| Lamp weight          | 2.9 kg             |
|----------------------|--------------------|
| Bracket weight       | 0.2 kg             |
| Product dimensions   | 150 x 122 x 115 mm |
| Packaging dimensions | 200 x 172 x 165 mm |
| Gross weight         | 3.1 kg             |