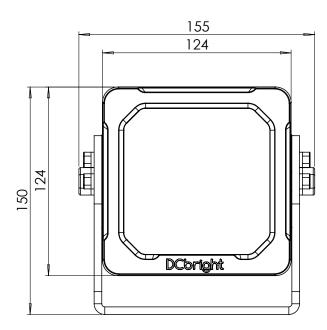

#### Dimensions

### Weight and Packaging

| Lamp weight          | 2.9 kg             |
|----------------------|--------------------|
| Bracket weight       | 0.2 kg             |
| Product dimensions   | 150 x 122 x 115 mm |
| Packaging dimensions | 200 x 172 x 165 mm |
| Gross weight         | 3.1 kg             |